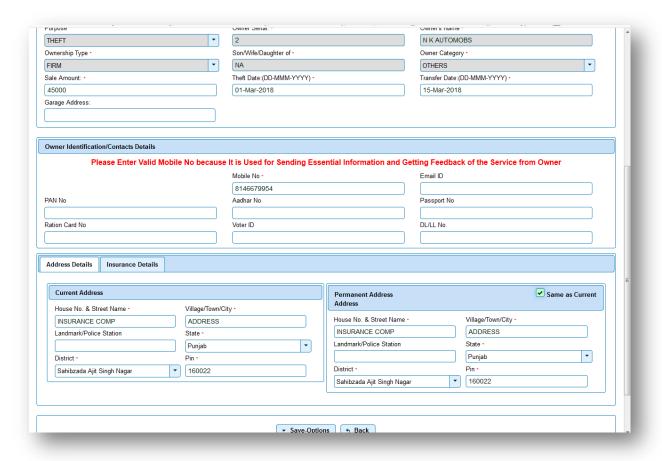

## Insurance Company name RC transfer

Change Insurance company name only.

5 Back Print Office Copy 15-Mar-2018 12:51:02 GOVERNMENT OF PUNNAB State Transport Department Sahibzada Ajit Singh Nagar RTA,PB RECEIPT/APPL No: Vehicle Class; Received From: Receipt Date: Vehicle No: Regn Date: PB6SR1803000006/PB180315000788 Motor Cycle/Scooter N K AUTOMOBS 15-Mar-2018 12:51:01 PB65AC3004 13-Mar-2015 Chassis No: ME4JF502AF8400001 Particular Total Penalty Society Fee
Scan Fee
Additional LTT (TO Case)
Smart Card Fee
Transfer of Ownership 200 20 250 200 150 20 250 200 150 GRAND TOTAL (in Rs): 820/- (EIGHT HUNDRED AND TWENTY ONLY) Note-- This is computer generated slip, no need of signature (https://parivahan.gov.in). ALL RIGHTS TESTING Printed On: 15-Mar-2018 12-51:02