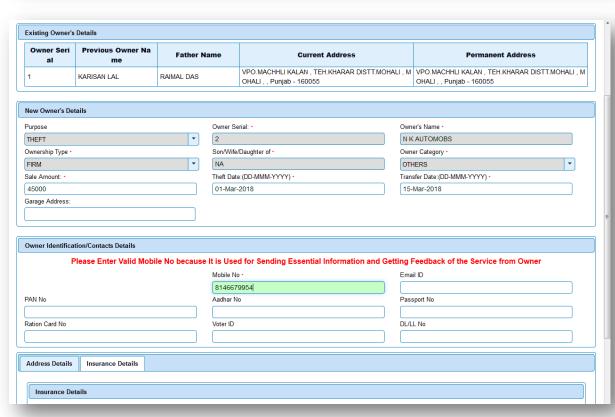

## Insurance Company name RC transfer

Change Insurance company name only.

5 Back Print Office Copy 15-Mar-2018 12:51:02 GOVERNMENT OF PUNNAB State Transport Department Sahibzada Ajit Singh Nagar RTA,PB RECEIPT/APPL No: Vehicle Class; Received From: Receipt Date: Vehicle No: Regn Date: PB6SR1803000006/PB180315000788 Motor Cycle/Scooter N K AUTOMOBS 15-Mar-2018 12:51:01 PB65AC3004 13-Mar-2015 Chassis No: ME4JF502AF8400001 Particular Total Penalty Society Fee
Scan Fee
Additional LTT (TO Case)
Smart Card Fee
Transfer of Ownership 200 20 250 200 150 20 250 200 150 GRAND TOTAL (in Rs): 820/- (EIGHT HUNDRED AND TWENTY ONLY) Note-- This is computer generated slip, no need of signature (https://parivahan.gov.in). ALL RIGHTS TESTING Printed On: 15-Mar-2018 12-51:02