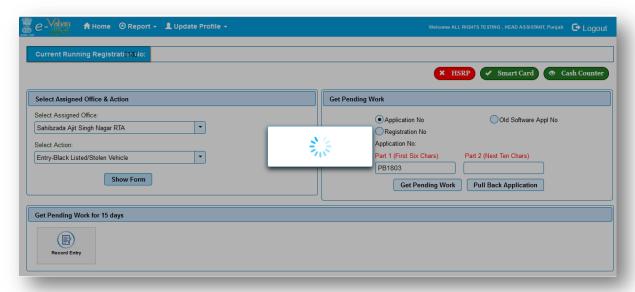

## Insurance Company name RC transfer

Change Insurance company name only.

5 Back Print Office Copy 15-Mar-2018 12:51:02 GOVERNMENT OF PUNNAB State Transport Department Sahibzada Ajit Singh Nagar RTA,PB RECEIPT/APPL No: Vehicle Class; Received From: Receipt Date: Vehicle No: Regn Date: PB6SR1803000006/PB180315000788 Motor Cycle/Scooter N K AUTOMOBS 15-Mar-2018 12:51:01 PB65AC3004 13-Mar-2015 Chassis No: ME4JF502AF8400001 Particular Total Penalty Society Fee
Scan Fee
Additional LTT (TO Case)
Smart Card Fee
Transfer of Ownership 200 20 250 200 150 20 250 200 150 GRAND TOTAL (in Rs): 820/- (EIGHT HUNDRED AND TWENTY ONLY) Note-- This is computer generated slip, no need of signature (https://parivahan.gov.in). ALL RIGHTS TESTING Printed On: 15-Mar-2018 12-51:02