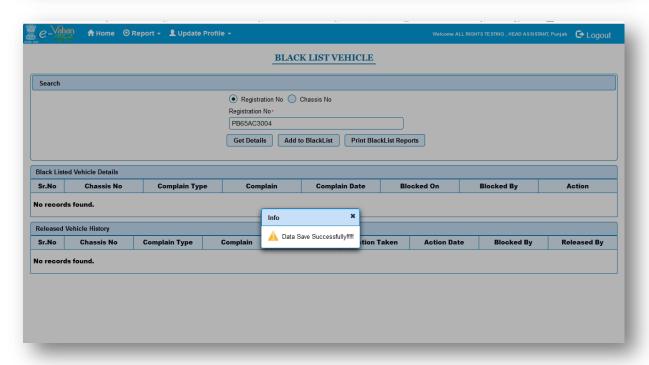

## Insurance Company name RC transfer

Change Insurance company name only.

5 Back Print Office Copy 15-Mar-2018 12:51:02 GOVERNMENT OF PUNNAB State Transport Department Sahibzada Ajit Singh Nagar RTA,PB RECEIPT/APPL No: Vehicle Class; Received From: Receipt Date: Vehicle No: Regn Date: PB6SR1803000006/PB180315000788 Motor Cycle/Scooter N K AUTOMOBS 15-Mar-2018 12:51:01 PB65AC3004 13-Mar-2015 Chassis No: ME4JF502AF8400001 Particular Total Penalty Society Fee
Scan Fee
Additional LTT (TO Case)
Smart Card Fee
Transfer of Ownership 200 20 250 200 150 20 250 200 150 GRAND TOTAL (in Rs): 820/- (EIGHT HUNDRED AND TWENTY ONLY) Note-- This is computer generated slip, no need of signature (https://parivahan.gov.in). ALL RIGHTS TESTING Printed On: 15-Mar-2018 12-51:02