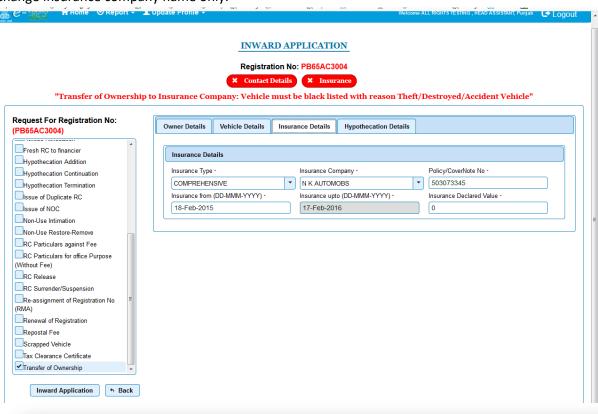

## Insurance Company name RC transfer

Change Insurance company name only.

5 Back Print Office Copy 15-Mar-2018 12:51:02 GOVERNMENT OF PUNNAB State Transport Department Sahibzada Ajit Singh Nagar RTA,PB RECEIPT/APPL No: Vehicle Class; Received From: Receipt Date: Vehicle No: Regn Date: PB6SR1803000006/PB180315000788 Motor Cycle/Scooter N K AUTOMOBS 15-Mar-2018 12:51:01 PB65AC3004 13-Mar-2015 Chassis No: ME4JF502AF8400001 Particular Total Penalty Society Fee
Scan Fee
Additional LTT (TO Case)
Smart Card Fee
Transfer of Ownership 200 20 250 200 150 20 250 200 150 GRAND TOTAL (in Rs): 820/- (EIGHT HUNDRED AND TWENTY ONLY) Note-- This is computer generated slip, no need of signature (https://parivahan.gov.in). ALL RIGHTS TESTING Printed On: 15-Mar-2018 12-51:02