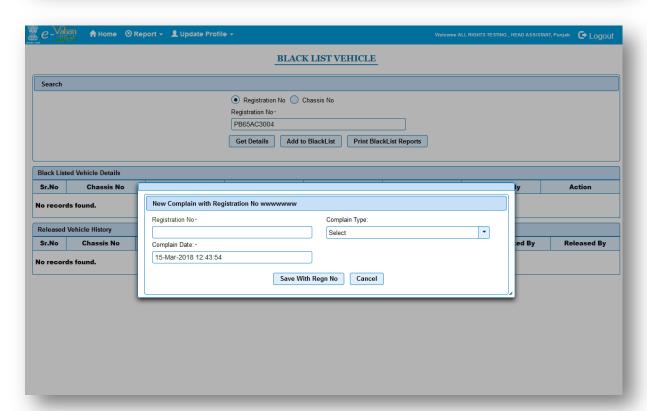

## Insurance Company name RC transfer

Change Insurance company name only.

5 Back Print Office Copy 15-Mar-2018 12:51:02 GOVERNMENT OF PUNNAB State Transport Department Sahibzada Ajit Singh Nagar RTA,PB RECEIPT/APPL No: Vehicle Class; Received From: Receipt Date: Vehicle No: Regn Date: PB6SR1803000006/PB180315000788 Motor Cycle/Scooter N K AUTOMOBS 15-Mar-2018 12:51:01 PB65AC3004 13-Mar-2015 Chassis No: ME4JF502AF8400001 Particular Total Penalty Society Fee
Scan Fee
Additional LTT (TO Case)
Smart Card Fee
Transfer of Ownership 200 20 250 200 150 20 250 200 150 GRAND TOTAL (in Rs): 820/- (EIGHT HUNDRED AND TWENTY ONLY) Note-- This is computer generated slip, no need of signature (https://parivahan.gov.in). ALL RIGHTS TESTING Printed On: 15-Mar-2018 12-51:02