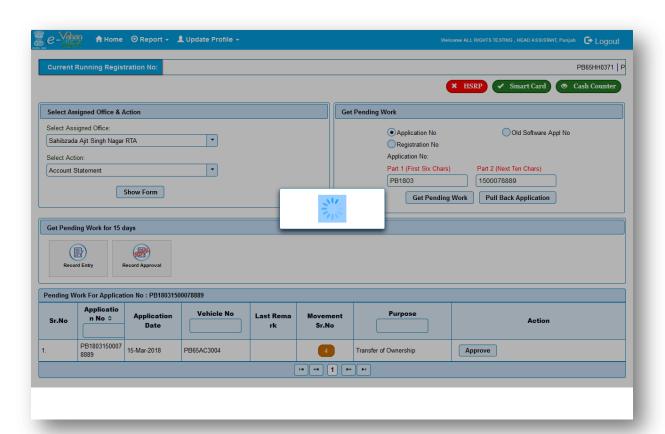

## Insurance Company name RC transfer

Change Insurance company name only.

5 Back Print Office Copy 15-Mar-2018 12:51:02 GOVERNMENT OF PUNNAB State Transport Department Sahibzada Ajit Singh Nagar RTA,PB RECEIPT/APPL No: Vehicle Class; Received From: Receipt Date: Vehicle No: Regn Date: PB6SR1803000006/PB180315000788 Motor Cycle/Scooter N K AUTOMOBS 15-Mar-2018 12:51:01 PB65AC3004 13-Mar-2015 Chassis No: ME4JF502AF8400001 Particular Total Penalty Society Fee
Scan Fee
Additional LTT (TO Case)
Smart Card Fee
Transfer of Ownership 200 20 250 200 150 20 250 200 150 GRAND TOTAL (in Rs): 820/- (EIGHT HUNDRED AND TWENTY ONLY) Note-- This is computer generated slip, no need of signature (https://parivahan.gov.in). ALL RIGHTS TESTING Printed On: 15-Mar-2018 12-51:02

Customer Copy **GOVERNMENT OF PUNNAB** 

State Transport Department Sahibzada Ajit Singh Nagar RTA,PB

RECEIPT/APPL No: Vehicle Class: Received From: Receipt Date: Vehicle No: Regn Date: \$\footnote{Size 1803000006/PB18031500078889}\$

Motor Cycle/Scooter

N K AUTOMOBS

15-Mar-2018 12:51:01

PB65AC3004

13-Mar-2015

Chassis No: ME4JF502AF8400001

| Particular                                                 | Amount | Penalty | Total |
|------------------------------------------------------------|--------|---------|-------|
| Society Fee                                                | 200    | 0       | 200   |
| Scan Fee                                                   | 20     | 0       | 20    |
| Additional LTT (TO Case)                                   | 250    | 0       | 250   |
| Smart Card Fee                                             | 200    | 0       | 200   |
| Transfer of Ownership                                      | 150    | 0       | 150   |
| GRAND TOTAL (in Rs): 820/- (EIGHT HUNDRED AND TWENTY ONLY) |        |         |       |