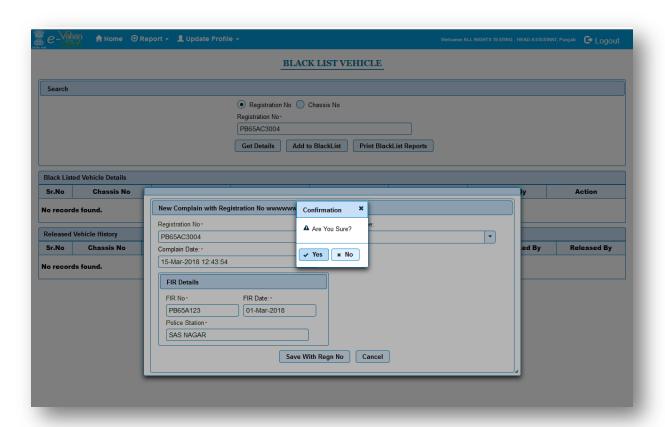

## Insurance Company name RC transfer

Change Insurance company name only.

5 Back Print Office Copy 15-Mar-2018 12:51:02 GOVERNMENT OF PUNNAB State Transport Department Sahibzada Ajit Singh Nagar RTA,PB RECEIPT/APPL No: Vehicle Class; Received From: Receipt Date: Vehicle No: Regn Date: PB6SR1803000006/PB180315000788 Motor Cycle/Scooter N K AUTOMOBS 15-Mar-2018 12:51:01 PB65AC3004 13-Mar-2015 Chassis No: ME4JF502AF8400001 Particular Total Penalty Society Fee
Scan Fee
Additional LTT (TO Case)
Smart Card Fee
Transfer of Ownership 200 20 250 200 150 20 250 200 150 GRAND TOTAL (in Rs): 820/- (EIGHT HUNDRED AND TWENTY ONLY) Note-- This is computer generated slip, no need of signature (https://parivahan.gov.in). ALL RIGHTS TESTING Printed On: 15-Mar-2018 12-51:02