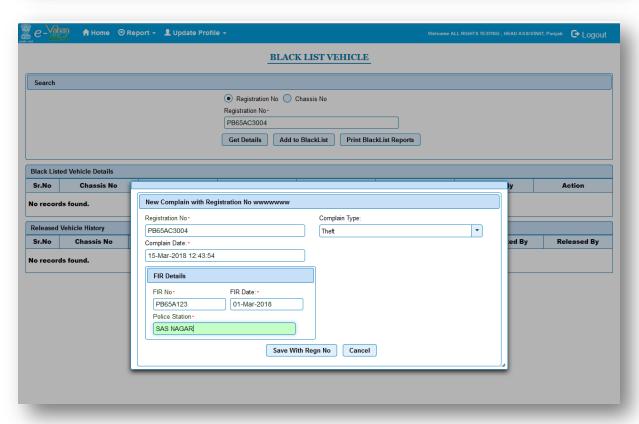

## Insurance Company name RC transfer

Change Insurance company name only.

5 Back Print Office Copy 15-Mar-2018 12:51:02 GOVERNMENT OF PUNNAB State Transport Department Sahibzada Ajit Singh Nagar RTA,PB RECEIPT/APPL No: Vehicle Class; Received From: Receipt Date: Vehicle No: Regn Date: PB6SR1803000006/PB180315000788 Motor Cycle/Scooter N K AUTOMOBS 15-Mar-2018 12:51:01 PB65AC3004 13-Mar-2015 Chassis No: ME4JF502AF8400001 Particular Total Penalty Society Fee
Scan Fee
Additional LTT (TO Case)
Smart Card Fee
Transfer of Ownership 200 20 250 200 150 20 250 200 150 GRAND TOTAL (in Rs): 820/- (EIGHT HUNDRED AND TWENTY ONLY) Note-- This is computer generated slip, no need of signature (https://parivahan.gov.in). ALL RIGHTS TESTING Printed On: 15-Mar-2018 12-51:02