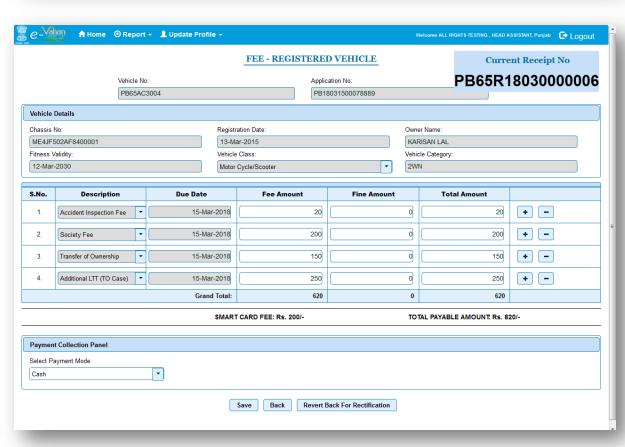

## Insurance Company name RC transfer

Change Insurance company name only.

5 Back Print Office Copy 15-Mar-2018 12:51:02 GOVERNMENT OF PUNNAB State Transport Department Sahibzada Ajit Singh Nagar RTA,PB RECEIPT/APPL No: Vehicle Class; Received From: Receipt Date: Vehicle No: Regn Date: PB6SR1803000006/PB180315000788 Motor Cycle/Scooter N K AUTOMOBS 15-Mar-2018 12:51:01 PB65AC3004 13-Mar-2015 Chassis No: ME4JF502AF8400001 Particular Total Penalty Society Fee
Scan Fee
Additional LTT (TO Case)
Smart Card Fee
Transfer of Ownership 200 20 250 200 150 20 250 200 150 GRAND TOTAL (in Rs): 820/- (EIGHT HUNDRED AND TWENTY ONLY) Note-- This is computer generated slip, no need of signature (https://parivahan.gov.in). ALL RIGHTS TESTING Printed On: 15-Mar-2018 12-51:02

Customer Copy **GOVERNMENT OF PUNNAB** 

State Transport Department Sahibzada Ajit Singh Nagar RTA,PB

RECEIPT/APPL No: Vehicle Class: Received From: Receipt Date: Vehicle No: Regn Date: \$\footnote{Size 1803000006/PB18031500078889}\$

Motor Cycle/Scooter

N K AUTOMOBS

15-Mar-2018 12:51:01

PB65AC3004

13-Mar-2015

Chassis No: ME4JF502AF8400001

| Particular                                                 | Amount | Penalty | Total |
|------------------------------------------------------------|--------|---------|-------|
| Society Fee                                                | 200    | 0       | 200   |
| Scan Fee                                                   | 20     | 0       | 20    |
| Additional LTT (TO Case)                                   | 250    | 0       | 250   |
| Smart Card Fee                                             | 200    | 0       | 200   |
| Transfer of Ownership                                      | 150    | 0       | 150   |
| GRAND TOTAL (in Rs): 820/- (EIGHT HUNDRED AND TWENTY ONLY) |        |         |       |