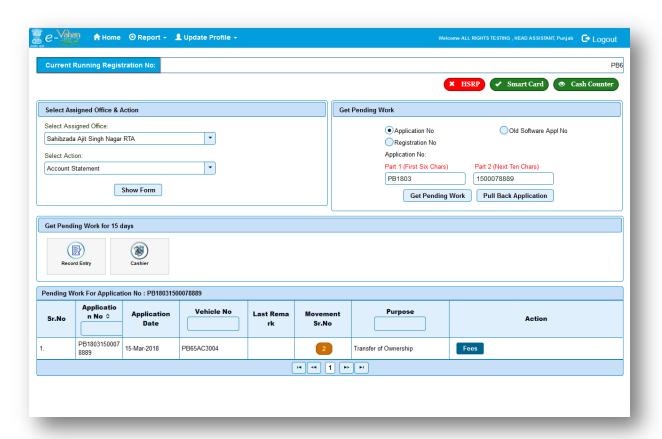

## Insurance Company name RC transfer

Change Insurance company name only.

5 Back Print Office Copy 15-Mar-2018 12:51:02 GOVERNMENT OF PUNNAB State Transport Department Sahibzada Ajit Singh Nagar RTA,PB RECEIPT/APPL No: Vehicle Class; Received From: Receipt Date: Vehicle No: Regn Date: PB6SR1803000006/PB180315000788 Motor Cycle/Scooter N K AUTOMOBS 15-Mar-2018 12:51:01 PB65AC3004 13-Mar-2015 Chassis No: ME4JF502AF8400001 Particular Total Penalty Society Fee
Scan Fee
Additional LTT (TO Case)
Smart Card Fee
Transfer of Ownership 200 20 250 200 150 20 250 200 150 GRAND TOTAL (in Rs): 820/- (EIGHT HUNDRED AND TWENTY ONLY) Note-- This is computer generated slip, no need of signature (https://parivahan.gov.in). ALL RIGHTS TESTING Printed On: 15-Mar-2018 12-51:02

Customer Copy **GOVERNMENT OF PUNNAB** 

State Transport Department Sahibzada Ajit Singh Nagar RTA,PB

RECEIPT/APPL No: Vehicle Class: Received From: Receipt Date: Vehicle No: Regn Date: \$\footnote{Size 1803000006/PB18031500078889}\$

Motor Cycle/Scooter

N K AUTOMOBS

15-Mar-2018 12:51:01

PB65AC3004

13-Mar-2015

Chassis No: ME4JF502AF8400001

| Particular                                                 | Amount | Penalty | Total |
|------------------------------------------------------------|--------|---------|-------|
| Society Fee                                                | 200    | 0       | 200   |
| Scan Fee                                                   | 20     | 0       | 20    |
| Additional LTT (TO Case)                                   | 250    | 0       | 250   |
| Smart Card Fee                                             | 200    | 0       | 200   |
| Transfer of Ownership                                      | 150    | 0       | 150   |
| GRAND TOTAL (in Rs): 820/- (EIGHT HUNDRED AND TWENTY ONLY) |        |         |       |