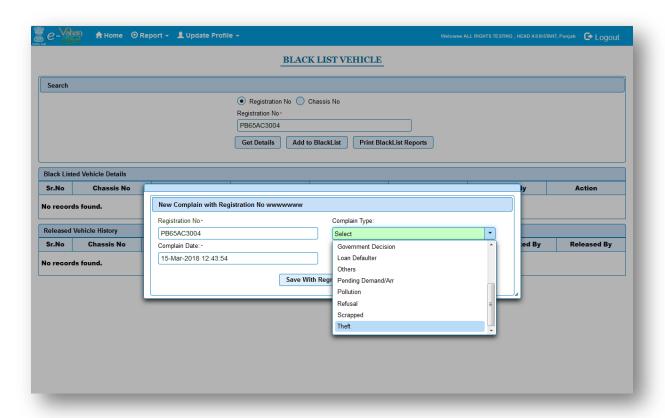

## Insurance Company name RC transfer

Change Insurance company name only.

5 Back Print Office Copy 15-Mar-2018 12:51:02 GOVERNMENT OF PUNNAB State Transport Department Sahibzada Ajit Singh Nagar RTA,PB RECEIPT/APPL No: Vehicle Class; Received From: Receipt Date: Vehicle No: Regn Date: PB6SR1803000006/PB180315000788 Motor Cycle/Scooter N K AUTOMOBS 15-Mar-2018 12:51:01 PB65AC3004 13-Mar-2015 Chassis No: ME4JF502AF8400001 Particular Total Penalty Society Fee
Scan Fee
Additional LTT (TO Case)
Smart Card Fee
Transfer of Ownership 200 20 250 200 150 20 250 200 150 GRAND TOTAL (in Rs): 820/- (EIGHT HUNDRED AND TWENTY ONLY) Note-- This is computer generated slip, no need of signature (https://parivahan.gov.in). ALL RIGHTS TESTING Printed On: 15-Mar-2018 12-51:02