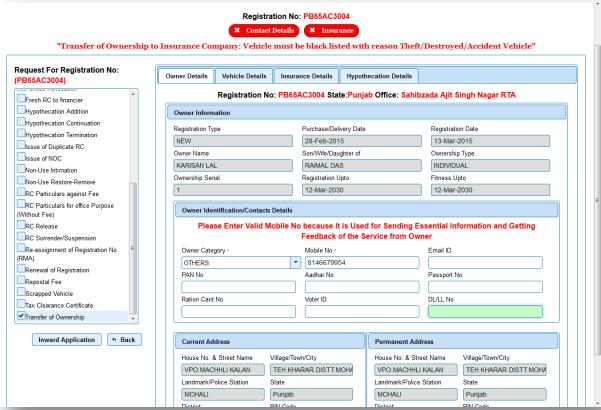

## Insurance Company name RC transfer

Change Insurance company name only.

5 Back Print Office Copy 15-Mar-2018 12:51:02 GOVERNMENT OF PUNNAB State Transport Department Sahibzada Ajit Singh Nagar RTA,PB RECEIPT/APPL No: Vehicle Class; Received From: Receipt Date: Vehicle No: Regn Date: PB6SR1803000006/PB180315000788 Motor Cycle/Scooter N K AUTOMOBS 15-Mar-2018 12:51:01 PB65AC3004 13-Mar-2015 Chassis No: ME4JF502AF8400001 Particular Total Penalty Society Fee
Scan Fee
Additional LTT (TO Case)
Smart Card Fee
Transfer of Ownership 200 20 250 200 150 20 250 200 150 GRAND TOTAL (in Rs): 820/- (EIGHT HUNDRED AND TWENTY ONLY) Note-- This is computer generated slip, no need of signature (https://parivahan.gov.in). ALL RIGHTS TESTING Printed On: 15-Mar-2018 12-51:02